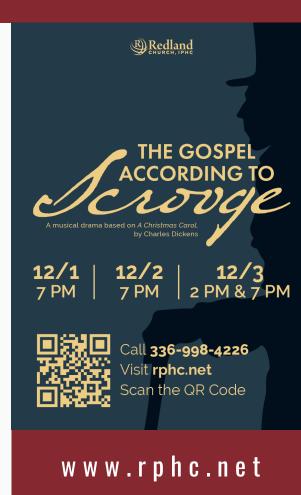

## Scrooge 2023

It's been an exciting week for us as we've prepared for this year's presentation of The Gospel According to Scrooge. Did you happen to see our ad in Forsyth Family magazine? Be sure to pick up invite cards and posters this week and text our commercial to your phone contacts. Share the good news by inviting the community to see "The Gospel According to Scrooge" on December 1, 2, and 3 at Redland Church.