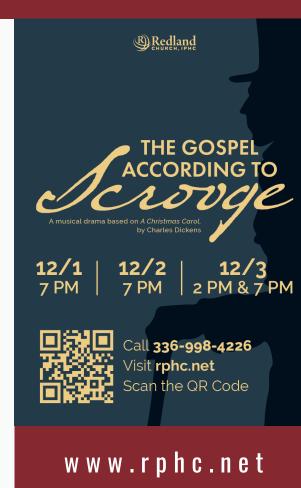

## Scrooge 2023

Starting this Wednesday, November 1, tickets to our 2023 presentation of "The Gospel According to Scrooge" will be available for pickup at the "Will Call" which is located at our Welcome Desk. Reserve tickets online or call the church so your tickets will be ready! You can pick them up in advance or when you arrive for the performance. Thank you for helping us get the word out with posters and invite cards. Our Scrooge commercial is also available for sharing with your phone or Facebook page. Just see a member of our cast and they'll be happy to share it with you! Most of all, pray with us that lives will impacted and hearts redeemed!